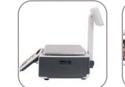

#### Cassette System

- Side cassette for immediate change of paper roll
- Support label, linerless and receipt rolls
- Printing speed: 100mm/sec
- Printing width: 54mm
- Printing length: 18cm