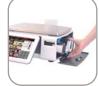

#### Cassette System

- Side cassette for immediate change of paper roll
- Support label, linerless and receipt rolls
- Printing speed: 100mm/sec
- Printing width: 54mm
- Printing length: 18cm