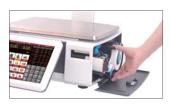

#### Cassette System

- Side cassette for immediate change of paper roll
- Support label, linerless and receipt rolls
- Printing speed: 100mm/sec
- Printing width: 54mm
- Printing length: 18cm