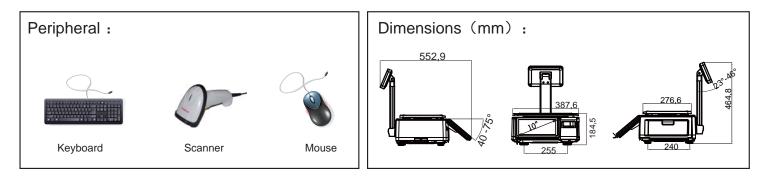

#### Rich user interface

Has the rich interface such as ,2 x USB ,2 x RS-232,1 x RJ45,1 x RJ11 ,1 x Mini USB, can connect various peripheral configuration.

#### Product Specification

| Operating System | TOS 2.0 Embedded system           |
|------------------|-----------------------------------|
| Display          | Operator display: 10.1 inch       |
|                  | Client display 7 inch             |
|                  | Resistive touch screen            |
| Housing          | ABS plastic housing               |
|                  | 280x385mm stainless steel housing |
| Printer          | Built-in thermal label printer    |
|                  | Printing width: 54mm              |
|                  | Printing speed: Max 100mm/sec     |
|                  | Side cassette label printer       |
| Communication    | 2 x USB port                      |
|                  | 2 x RS-232                        |
|                  | 1 x RJ45 for Ethernet             |
|                  | 1 x RJ11 for cash drawer          |
|                  | 1 x Mini USB                      |
|                  | Optional WiFI                     |