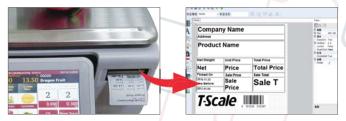

#### Customized Format

Programmable for to get customized Formats

#### Product Specification

| Operating System | TOS 2.0 Embedded system           |
|------------------|-----------------------------------|
| Display          | Operator display: 10.1 inch       |
|                  | Client display 7 inch             |
|                  | Resistive touch screen            |
| Housing          | ABS plastic housing               |
|                  | 280x385mm stainless steel housing |
| Printer          | Built-in thermal label printer    |
|                  | Printing width: 54mm              |
|                  | Printing speed: Max 100mm/sec     |
|                  | Side cassette label printer       |
| Communication    | 2 x USB port                      |
|                  | 2 x RS-232                        |
|                  | 1 x RJ45 for Ethernet             |
|                  | 1 x RJ11 for cash drawer          |
|                  | 1 x Mini USB                      |
|                  | Optional WiFI                     |