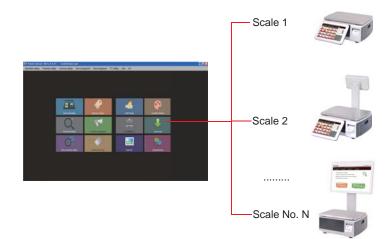

#### Backstage Management

User-friendly back office software allowing to create customized labels, UI (Operation Interface),Product updates , promotional video & pictures updates, report management, data import & export etc.